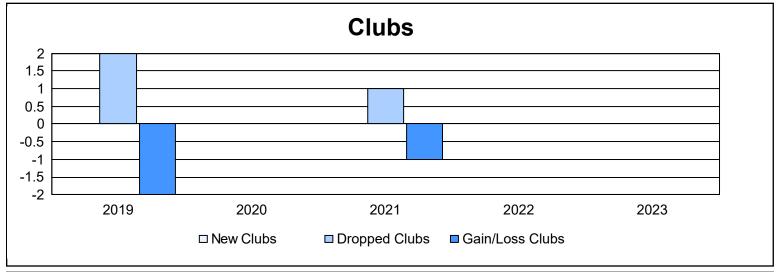

District 28 U As of June 2023 Cumulative

| Year      | New<br>Clubs | Dropped<br>Clubs | Gain/<br>Loss<br>Clubs | New<br>Members | Charter<br>Members | Reinstate<br>Members | Transfer<br>Members | Total<br>Member<br>Added | Total<br>Members<br>Dropped | Gain/<br>Loss<br>Members |
|-----------|--------------|------------------|------------------------|----------------|--------------------|----------------------|---------------------|--------------------------|-----------------------------|--------------------------|
| 2018-2019 | 0            | 2                | -2                     | 33             | 1                  | 2                    | 1                   | 37                       | 60                          | -23                      |
| 2019-2020 | 0            | 0                | 0                      | 28             | 0                  | 2                    | 0                   | 30                       | 47                          | -17                      |
| 2020-2021 | 0            | 1                | -1                     | 15             | 0                  | 2                    | 1                   | 18                       | 61                          | -43                      |
| 2021-2022 | 0            | 0                | 0                      | 26             | 0                  | 2                    | 4                   | 32                       | 49                          | -17                      |
| 2022-2023 | 0            | 0                | 0                      | 76             | 0                  | 6                    | 2                   | 84                       | 39                          | 45                       |
| Average   | 0            | 1                | -1                     | 36             | 0                  | 3                    | 2                   | 40                       | 51                          | -11                      |