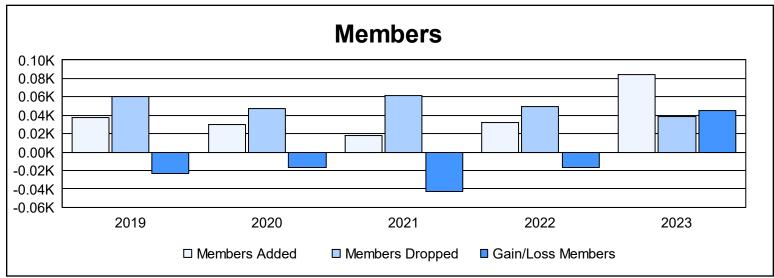

District 28 U As of June 2023 Cumulative

| Year      | New<br>Clubs | Dropped<br>Clubs | Gain/<br>Loss<br>Clubs | New<br>Members | Charter<br>Members | Reinstate<br>Members | Transfer<br>Members | Total<br>Member<br>Added | Total<br>Members<br>Dropped | Gain/<br>Loss<br>Members |
|-----------|--------------|------------------|------------------------|----------------|--------------------|----------------------|---------------------|--------------------------|-----------------------------|--------------------------|
| 2018-2019 | 0            | 2                | -2                     | 33             | 1                  | 2                    | 1                   | 37                       | 60                          | -23                      |
| 2019-2020 | 0            | 0                | 0                      | 28             | 0                  | 2                    | 0                   | 30                       | 47                          | -17                      |
| 2020-2021 | 0            | 1                | -1                     | 15             | 0                  | 2                    | 1                   | 18                       | 61                          | -43                      |
| 2021-2022 | 0            | 0                | 0                      | 26             | 0                  | 2                    | 4                   | 32                       | 49                          | -17                      |
| 2022-2023 | 0            | 0                | 0                      | 76             | 0                  | 6                    | 2                   | 84                       | 39                          | 45                       |
| Average   | 0            | 1                | -1                     | 36             | 0                  | 3                    | 2                   | 40                       | 51                          | -11                      |